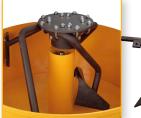

## 300 L MIXER

Item no. 300 024B

SOROTO

300L-30

Mixer arms, complete set incl. rubber blades, top disc, U-bolts Item no. 300 024

Mixer arms wo/top disc, wo/rubber blades

TURBO mixer arm wo/rubber blades Item no. 300 025

Ball coupling for the towbar Item no. 300 018

SOROTO

The SoRoTo's 300 L mixer is one of the two models supplied with 400V and designed for larger assignments - and still it is easy to move around on the job site or from one job site to another, due of the towbar

CE

GB-12 10 17

The mixer can be towed behind a car with the removable tow-hook. It is equipped with three removable wheels. This makes it easy to move around a building site.

As an extra bonus for large building sites, this model is equipped with three lifting rings, so that it can be transported by crane.

It is equipped with and additional 230V outlet for supplying power to e.g. a vacuum cleaner, lighting or to a belt conveyor system.

The best mix is obtained in just 3-5 min.

The mixer arms may be removed without any use of tools if additional space for e.g. cleaning the mixer is required.

The mixer arms may be replaced individually.

It is possible to change between rubber blandes and Hardox steel blades according to the mixture needed for the current job.

The 300 L mixer is also equipped with telescopic legs and may easily be adjusted to the best possible working height for the person operating the mixer at any time.