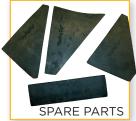

## 300 L MIXER

Item no. 300 024B

SOROTO

300L-30

Mixer arms, complete set incl. rubber blades, top disc, U-bolts Item no. 300 024

Mixer arms wo/top disc, wo/rubber blades

TURBO mixer arm wo/rubber blades Item no. 300 025

Item no. 300 000 (with rubber blades as standard)

| 300L*   |
|---------|
| 400     |
| 3.0     |
| 30      |
| 300     |
| 270     |
| 120-140 |
| 100/120 |
| 281     |

Mixer blades, rubber, Item no. 300 024R

Mixer blades, Hardoxsteel Item no. 300 024S

Dust Control Item no. 300 001DL

| Forced Action Mixers | 40 |
|----------------------|----|
| Motor, V             | 24 |
| Output, kW           | О. |
| RPM                  | 30 |
| Drum capacity, L     | 41 |
| Mixing capacity, L   | 40 |
| Height, cm           | 10 |
| Width/Length, cm     | 60 |
| Weight, kg           | 64 |
|                      |    |