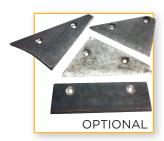

## 300 L MIXER

Item no. 300 024B

SOROTO

300L-30

Mixer arms, complete set incl. rubber blades, top disc, U-bolts Item no. 300 024

Mixer arms wo/top disc, wo/rubber blades

TURBO mixer arm wo/rubber blades Item no. 300 025

Item no. 300 000 (with rubber blades as standard)

| 300L*   |
|---------|
| 400     |
| 3.0     |
| 30      |
| 300     |
| 270     |
| 120-140 |
| 100/120 |
| 281     |

Mixer blades, rubber, Item no. 300 024R

Mixer blades, Hardoxsteel Item no. 300 024S

Dust Control Item no. 300 001DL

| Forced Action Mixers | 40 |
|----------------------|----|
| Motor, V             | 24 |
| Output, kW           | О. |
| RPM                  | 30 |
| Drum capacity, L     | 41 |
| Mixing capacity, L   | 40 |
| Height, cm           | 10 |
| Width/Length, cm     | 60 |
| Weight, kg           | 64 |
|                      |    |